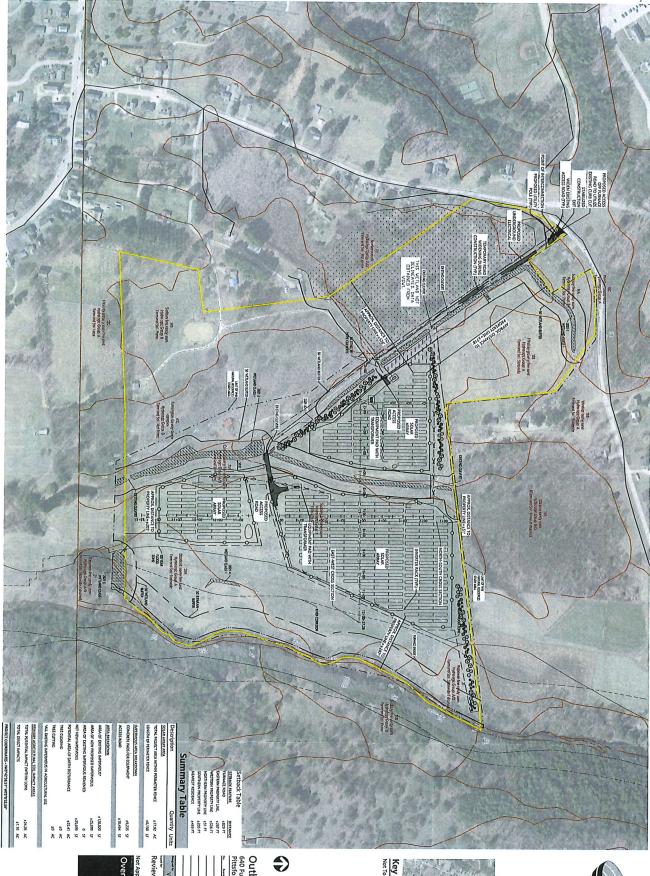

## **MEETING AGENDA**

6:00 PM CALL TO ORDER and INTRODUCTIONS

APPROVAL OF MARCH 21, 2023 AGENDA

APPROVAL OF FEBRUARY 21, 2023 MINUTES

6:10 PM SECTION 248

- VT Real Estate Holdings 2, LLC 20 MW Solar Electric Generation Facility, Airport Road, Fair Haven [PRESENTATION BY VHB]
- DG Outback Acres Solar, LLC 3.5 MW Solar Electric Generation Facility, Furnace Brook Road, Pittsford

Oct. 25, 2022

|      |    | E                |
|------|----|------------------|
|      |    | Site Layout Plan |
|      |    | e La             |
| Draw |    | you              |
| -    |    | 7                |
|      |    | an               |
|      |    |                  |
| Į    | 9. |                  |