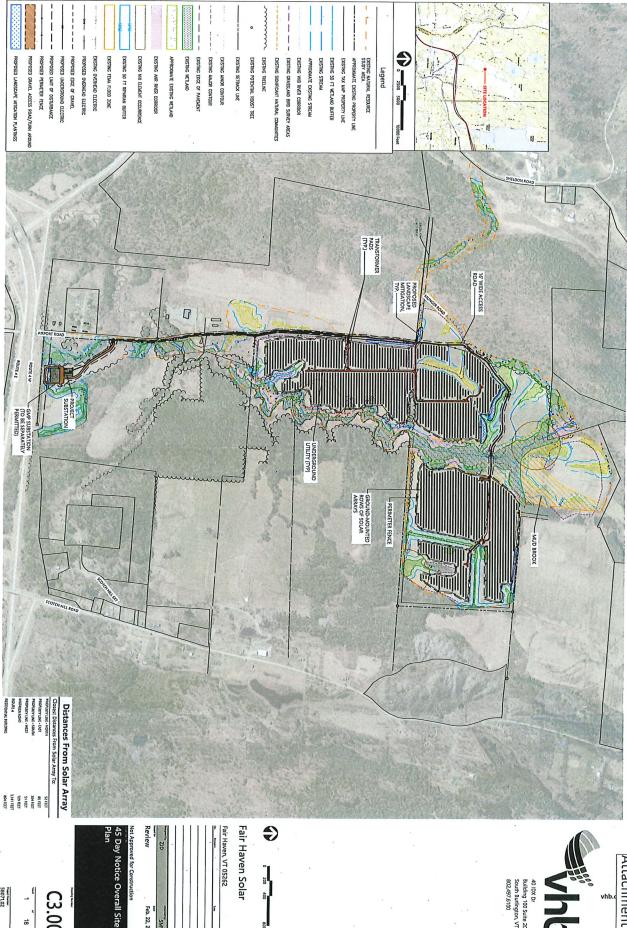

## **MEETING AGENDA**

6:00 PM CALL TO ORDER and INTRODUCTIONS

APPROVAL OF MARCH 21, 2023 AGENDA

APPROVAL OF FEBRUARY 21, 2023 MINUTES

6:10 PM SECTION 248

- VT Real Estate Holdings 2, LLC 20 MW Solar Electric Generation Facility, Airport Road, Fair Haven [PRESENTATION BY VHB]
- DG Outback Acres Solar, LLC 3.5 MW Solar Electric Generation Facility, Furnace Brook Road, Pittsford

COOPERATIVE PLANNING IN THE REGION

OSED CRAVEL ACCESS ROAD/TURN

Attachment 1

40 IDX Dr Building 100 Suite 200 South Burlington, VT 05403 802,497,6100

Fair Haven Solar

Feb. 22, 2023

C3.00

|   |   |         | 127                                    | 100           |
|---|---|---------|----------------------------------------|---------------|
| 1 | П | ř       | 2 목                                    | 0             |
|   |   | Bedston | 640 Furnace Rd.<br>Pittsford, VT 05673 | Outback Acres |
|   |   | Date    |                                        |               |
|   |   | Apped   |                                        |               |